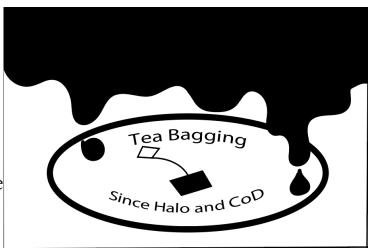

I made a sort of dripping effect that, when finished, will make it look like the box is leaking out of it's opening. This opening will be the top of the box where it is opened, and where the tea bags our grabbed. I made a bit of an oval and put the name of the tea inside, with when it was made (like the Est. 1940 tags). I made the leaking drip efect go over the label to make it look more authentic, like the box is really leaking.

I made the top of the box another one of the same oval logo, so that it would match perfectly. Just to make sure it looked the same, Instead of recreating the logo, I duplicated it with holding alt and dragging.